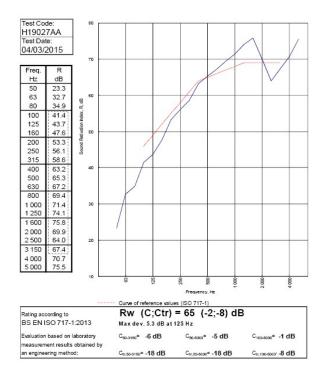

## System Performance Breakdown

Fire Resistance: BS476 Part 22:1987: Test Ref & Date or Applied Ref & Report: Max Height: Thickness: Duty Grade: BS 5234: Part 2:1992: Sound Insulation:

90/90 Minutes (Integrity/Insulation). BTC 17440F - BRE Report P102396-1011A Refer to Speedline Specification Clause 200 mm. (At Base Track, Excluding Finishes) Severe - Annexes A-F 65 R<sub>w</sub>dB, -8CtrDate Tested or Assessed Against - 01/03/2015