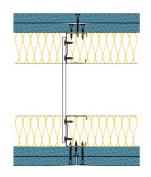

## TWC50-B-60(2x50)(200) - SPEEDLINE System Data Sheet - Version V1 (24-10-23)

Twin SPEEDLINE 50mm 'C' Stud Partition @600mm Ctrs, with 2x BG Gyproc 15mm SoundBloc each side, 50+50mm APR